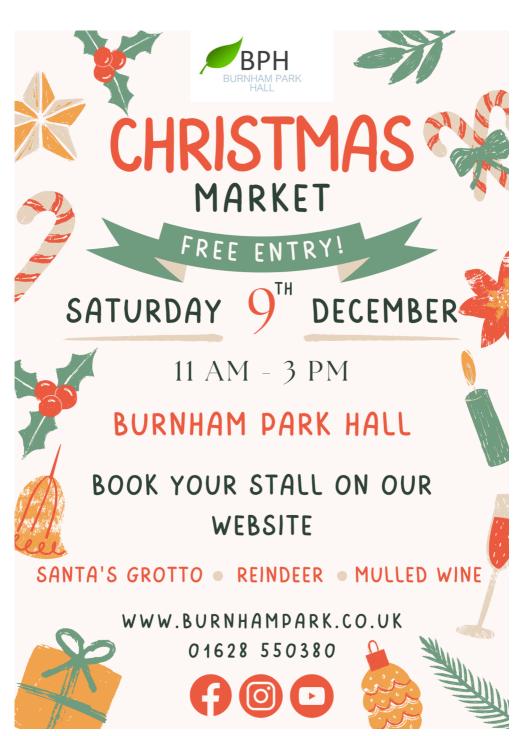

### Saturday 9th December

Our annual Christmas Market returns with all the classics, but also some new additions yet to be revealed!

Santa will be visiting with his reindeer again!

There will be craft, food and various other stalls to fill up those hampers and get those last minute presents!

11am - 3pm

FREE ENTRY