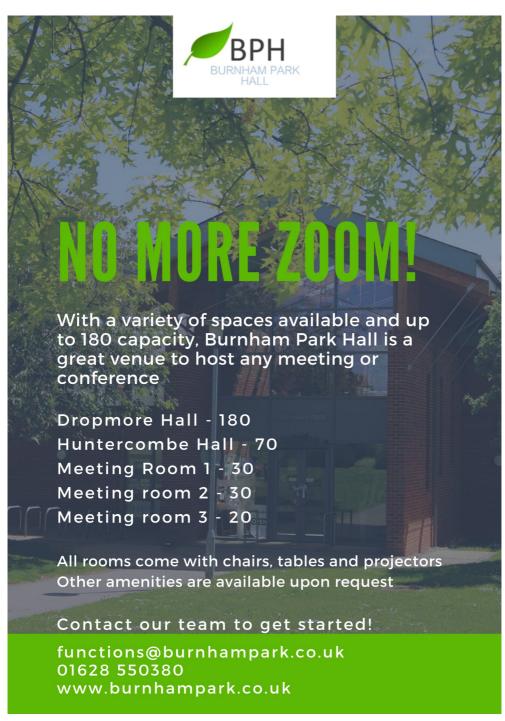

### **Hall Hire Information**

Burnham Park has two halls and four meeting rooms available to hire. Details can be seen below:

| Room Name        | Maximum<br>Capacity | Weekday price<br>per hour | Weekend<br>price per hour |
|------------------|---------------------|---------------------------|---------------------------|
| Dropmore Hall    | 180                 | £50.00                    | £60.00                    |
| Huntercombe Hall | 70                  | £25.00                    | £35.00                    |
| Meeting Room 1   | 30                  | £15.00                    | £20.00                    |
| Meeting Room 2   | 30                  | £15.00                    | £20.00                    |
| Meeting Room 3   | 18                  | £12.50                    | £17.50                    |