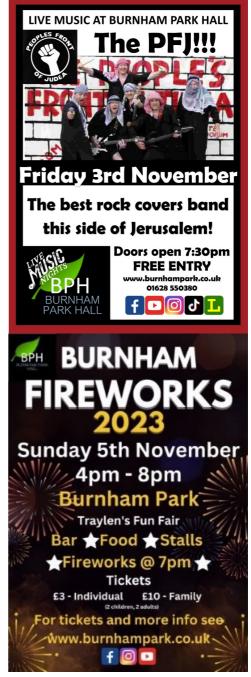

### Friday 3rd November

They're not the messiahs, they are very naughty boys!

The PFJ are back!!!

This band needs no introduction, a fan favourite and fantastic atmosphere.

If you're thinking about missing this one.... DON'T!!

Doors open @ 7:30pm

FREE ENTRY

### **Sunday 5th November**

Starting the festive season with a BANG!!

- Traylen's Fun Fair
- Market stalls from local businesses
- Food and Bar

### Tickets:

£3 - Individual £10 - Family

For more info and to sign up as a volunteer, visit our website. www.burnhampark.co.uk